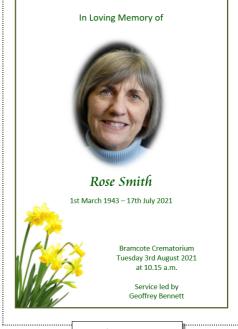

#### **Photographs**

Photographs which are incorporated into the front cover design are typically head and shoulders images of the deceased in either a faded oval or square or with a sharp edge and a shadow background - this can depend on the type of photograph. If you have a preference, please let us know.

When selecting an image of the deceased for the front cover, please try to supply one where the deceased is in focus, not overlapped by other people or objects, and where their head and shoulders are at least 2 inches high — sometimes in group photographs each individual's face is very small, and when increased in size can lose focus and appear blurry. Generally speaking, older colour photographs reproduce less well than black and white, because colour inks degrade faster than black.