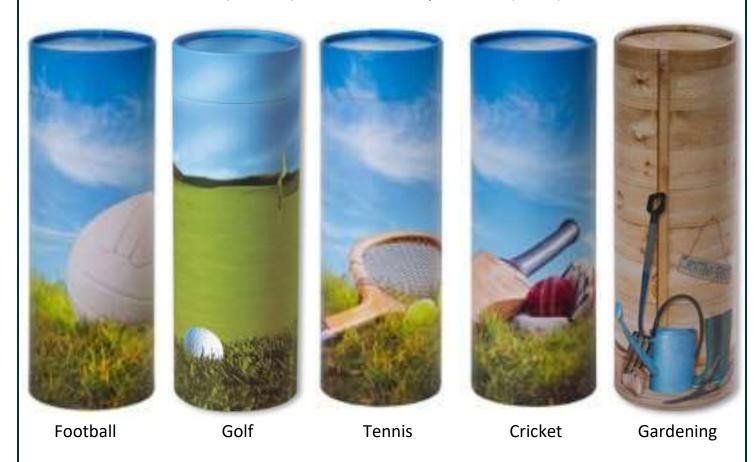

# Hobby Themed Nature Urns

Biodegradable, eco-friendly Urns for either scattering or retaining Cremated remains.

Full Size (240 Cu") **£25** 

Keepsake Size (4 Cu") £15