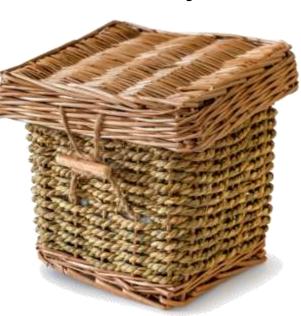

#### Woollen Casket

Woollen casket with a rigid frame, available in either natural or limestone. Includes an embroidered nameplate.

£160

Tributes Bulrush and Willow Urn <sup>£70</sup>

#### Tributes Keepsake Willow Urns

Several sizes available

- all £50

# All Tributes Willow Urns can be painted white on request