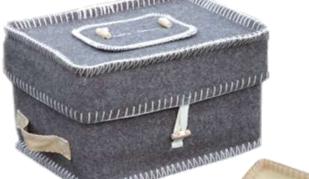

#### Woollen Casket

Woollen casket with a rigid frame, available in either natural or limestone. Includes an embroidered nameplate.

£160

Tributes Bulrush and Willow Urn <sup>£70</sup>