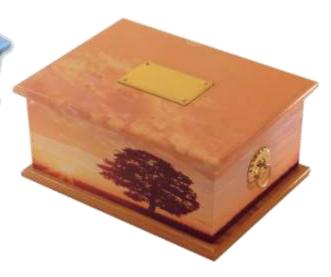

# Personalised Nature Urns

Available in three sizes and in a wide range of designs. Some examples are shown below. Design based on catalogue design  $\bf £50$  (all sizes) Bespoke Design  $\bf £70$  (all sizes)