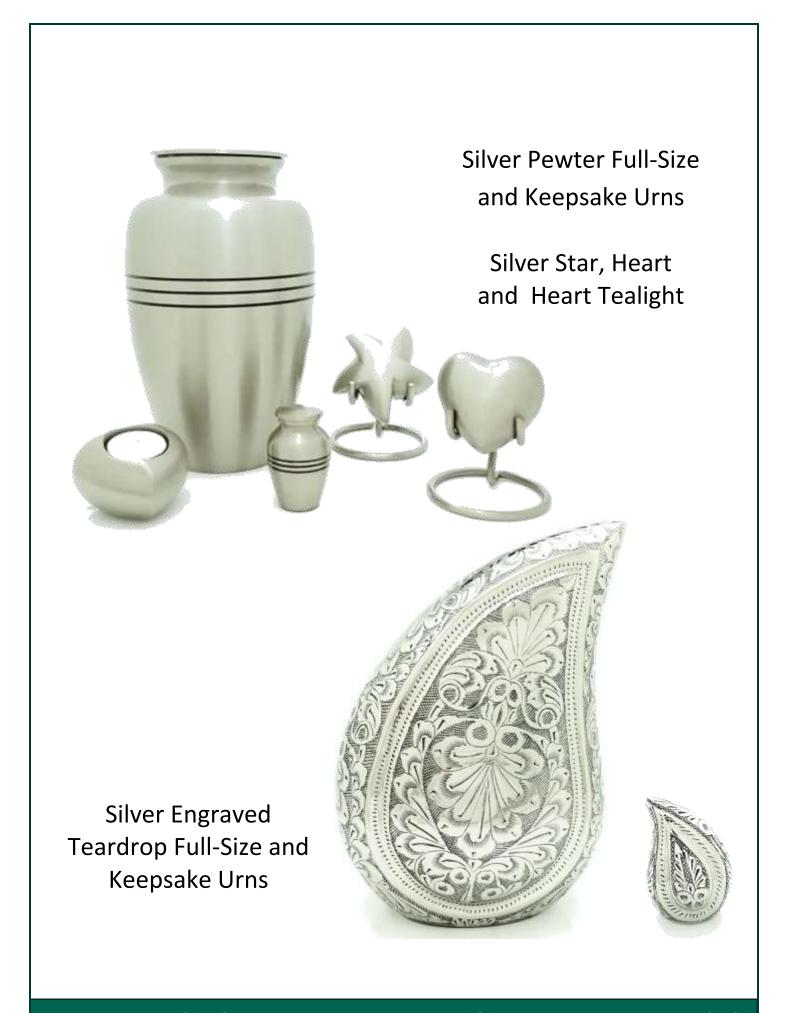

#### Memory Bear

The memory bear has a specially designed zip compartment to hold either a keepsake portion of cremated remains, a lock of hair, or much-loved keepsakes.

£45

Full -Size Urn £140 Full-Size Teardrop Urn £175 Column Tealight £50 Keepsake Urn, Teardrop, Heart, Star, Small Tealights £40 Stand £15

Full –Size Urn **£140** Full-Size Teardrop Urn **£175** Column Tealight **£50** Keepsake Urn, Teardrop, Heart, Star, Small Tealights **£40** Stand **£15** 

Traveller's Atlas Full-Size and Keepsake Urn Silver Heart Tealight