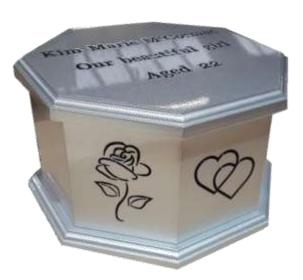

#### Octurn

Elegant octagonal casket with custom contrast engraving. Available in a medium Oak or Mahogany finish, or painted any single colour.

£225