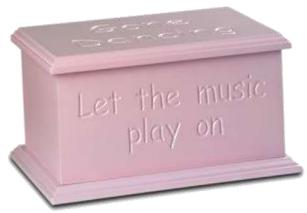

# Personalised Caskets

Artiste

With custom engraving.
Available in a medium Oak or Mahogany finish,
or painted any single colour.

£130\*