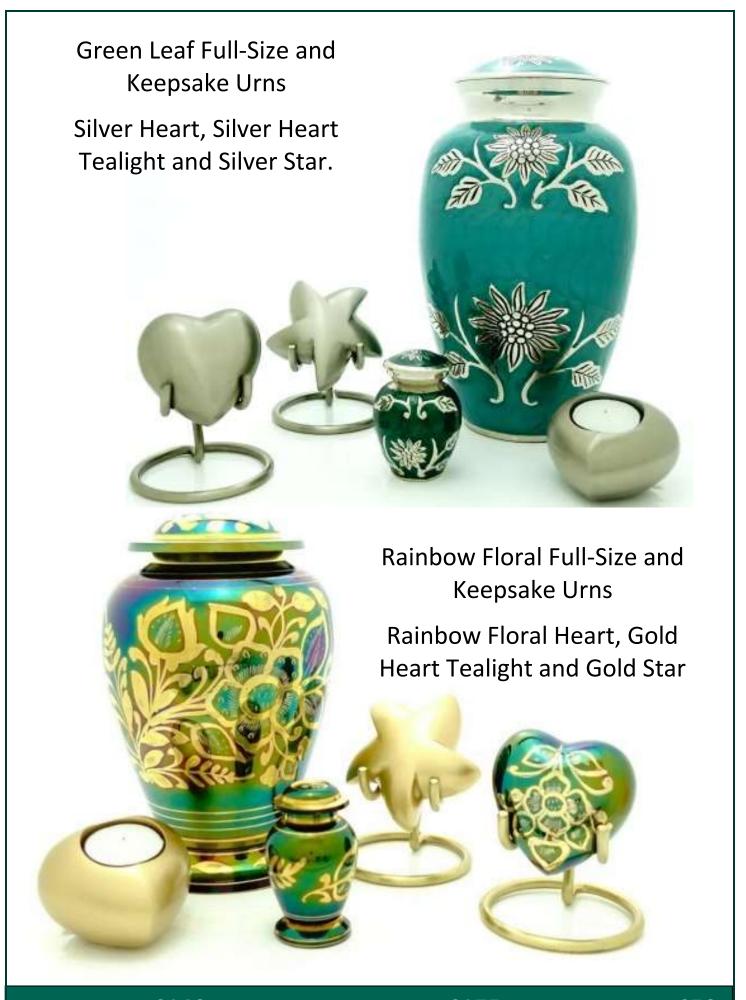

# Personalised Nature Urns

Available in three sizes and in a wide range of designs. Some examples are shown below. Design based on catalogue design  $\bf £50$  (all sizes) Bespoke Design  $\bf £70$  (all sizes)