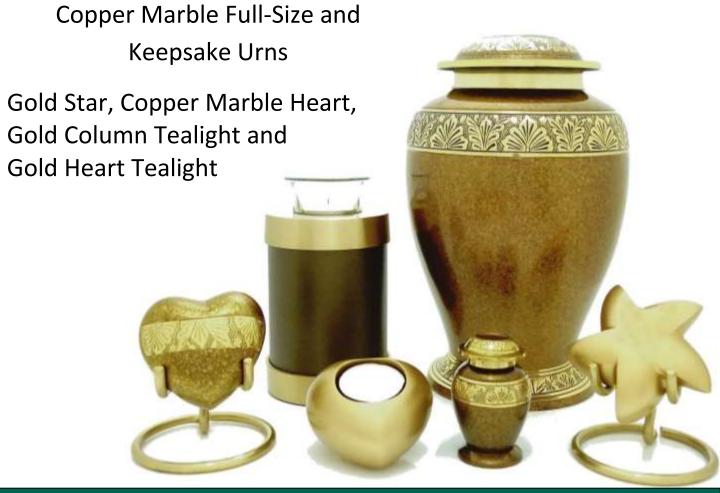

#### Memory Bear

The memory bear has a specially designed zip compartment to hold either a keepsake portion of cremated remains, a lock of hair, or much-loved keepsakes.

£45

Full -Size Urn £140 Full-Size Teardrop Urn £175 Column Tealight £50 Keepsake Urn, Teardrop, Heart, Star, Small Tealights £40 Stand £15

Full –Size Urn **£140** Full-Size Teardrop Urn **£175** Column Tealight **£50** Keepsake Urn, Teardrop, Heart, Star, Small Tealights **£40** Stand **£15** 

Traveller's Atlas Full-Size and Keepsake Urn Silver Heart Tealight