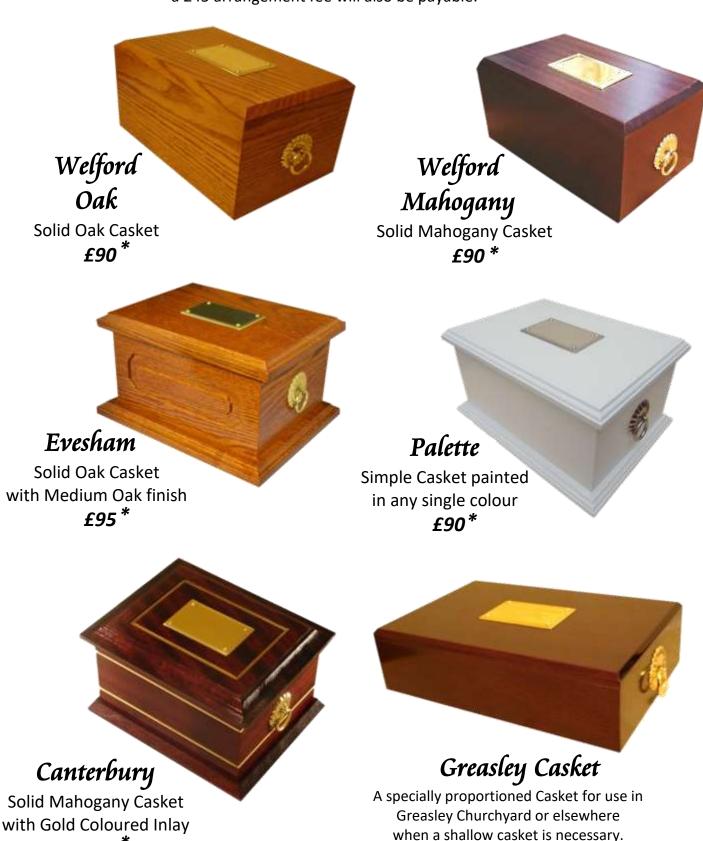

# Traditional Caskets

All Caskets are fitted with an engraved nameplate. Lowering rings are also fitted if the casket is to be interred – these are not required if the casket is to be retained at home.

If arrangements are also to be made for the interment of cremated remains, a £45 arrangement fee will also be payable.

Solid Oak or Mahogany £90

f95 \*