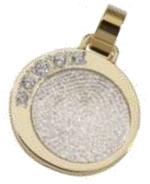

## Fingerprint Jewellery

Before the funeral, we can take fingerprints from the deceased, and send them to be transformed into a unique and beautiful piece of jewellery.

Here is a sample of the type of items available - please ask for a price list which includes these items and also a number of other designs.

Dazzling Pendant
- Zirconia

Sky Pendant

Dazzling Pendant
- Diamonds

**Bead Charm**Fits chain up to 4.2mm diameter

**Faith Pendant** 

Eternal (uses existing ring)

Most items are available in Silver, Gold or White Gold, or, where appropriate, a combination of White and Yellow Gold. Pendant prices start at £159