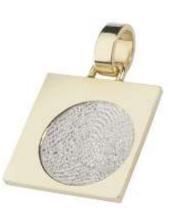

## Fingerprint Jewellery

Before the funeral, we can take fingerprints from the deceased, and send them to be transformed into a unique and beautiful piece of jewellery.

Here is a sample of the type of items available - please ask for a price list which includes these items and also a number of other designs.

Dazzling Pendant
- Zirconia

Sky Pendant

Dazzling Pendant
- Diamonds

**Bead Charm**Fits chain up to 4.2mm diameter

**Faith Pendant** 

Eternal (uses existing ring)

Most items are available in Silver, Gold or White Gold, or, where appropriate, a combination of White and Yellow Gold. Pendant prices start at £159