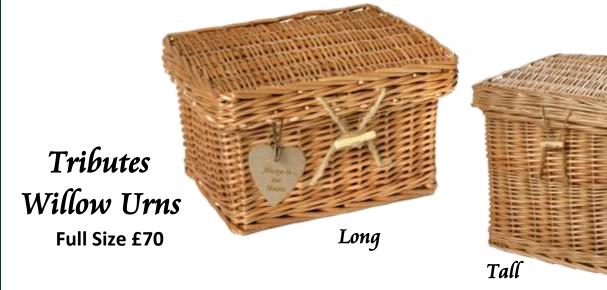

#### Woollen Casket

Woollen casket with a rigid frame, available in either natural or limestone. Includes an embroidered nameplate.

£160

Tributes Bulrush and Willow Urn <sup>£70</sup>

#### Tributes Keepsake Willow Urns

Several sizes available

- all £50

# All Tributes Willow Urns can be painted white on request