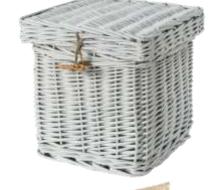

# Woven Caskets and Urns

#### Woollen Casket

Woollen casket with a rigid frame, available in either natural or limestone. Includes an embroidered nameplate.

£160

Tributes Bulrush and Willow Urn <sup>£70</sup>

# All Tributes Willow Urns can be painted white on request