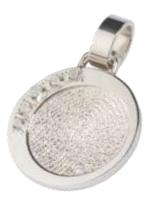

## Fingerprint Jewellery

Before the funeral, we can take fingerprints from the deceased, and send them to be transformed into a unique and beautiful piece of jewellery.

Here is a sample of the type of items available - please ask for a price list which includes these items and also a number of other designs.

Dazzling Pendant
- Zirconia

Sky Pendant

Dazzling Pendant
- Diamonds

**Bead Charm**Fits chain up to 4.2mm diameter

**Faith Pendant** 

Eternal (uses existing ring)

Most items are available in Silver, Gold or White Gold, or, where appropriate, a combination of White and Yellow Gold. Pendant prices start at £159