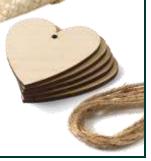

# Plain bamboo hearts

Can be handwritten & hung from coffin or casket handles

£2 each

Biodegradable and eco-friendly and available in four sizes. Depending on the quantity of remains, either size 1 or 2 would usually be suitable for a full set of cremated remains, and the smaller sizes are suitable when cremated remains are divided.