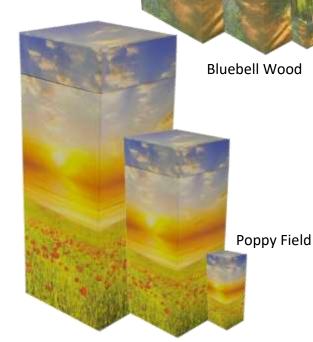

# Personalised Nature Urns

Available in three sizes and in a wide range of designs. Some examples are shown below. Design based on catalogue design  $\bf £50$  (all sizes) Bespoke Design  $\bf £70$  (all sizes)