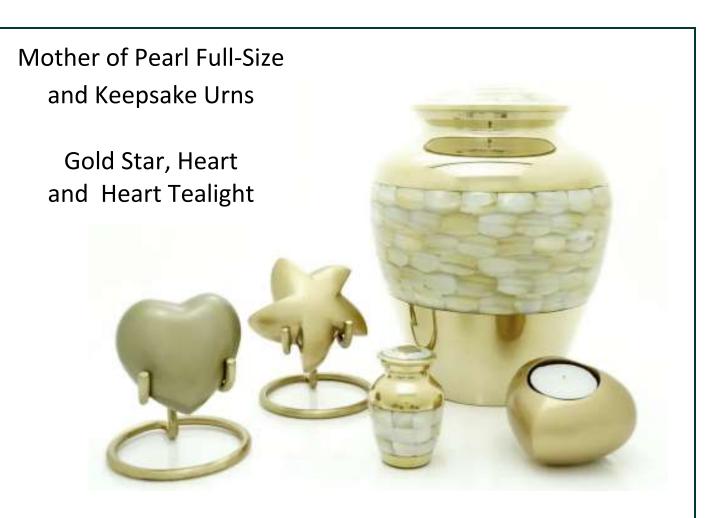

#### Memory Bear

The memory bear has a specially designed zip compartment to hold either a keepsake portion of cremated remains, a lock of hair, or much-loved keepsakes.

£45

Full -Size Urn £140 Full-Size Teardrop Urn £175 Column Tealight £50 Keepsake Urn, Teardrop, Heart, Star, Small Tealights £40 Stand £15

Full –Size Urn **£140** Full-Size Teardrop Urn **£175** Column Tealight **£50** Keepsake Urn, Teardrop, Heart, Star, Small Tealights **£40** Stand **£15** 

Traveller's Atlas Full-Size and Keepsake Urn Silver Heart Tealight