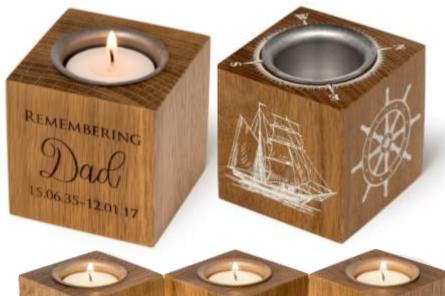

# Wooden Keepsakes

Eternity Candle

These are suitable for engraving on all four faces, with either dark or white contrast wax to highlight the engraving.

Several candles can be arranged together to spell out a name.

Candles can hold a small portion of cremated remains or a lock of hair.

Candle with engraving on one face

£50

Engraving on each additional face

£5 each face