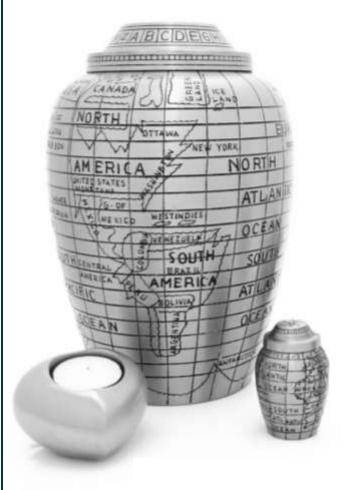

Full –Size Urn **£140** Full-Size Teardrop Urn **£175** Column Tealight **£50** Keepsake Urn, Teardrop, Heart, Star, Small Tealights **£40** Stand **£15** 

Traveller's Atlas Full-Size and Keepsake Urn Silver Heart Tealight