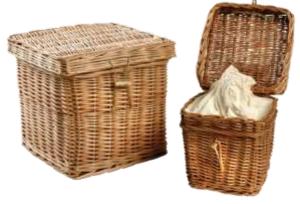

# Woven Caskets and Urns

#### Woollen Casket

Woollen casket with a rigid frame, available in either natural or limestone. Includes an embroidered nameplate.

£160

Tributes Bulrush and Willow Urn <sup>£70</sup>