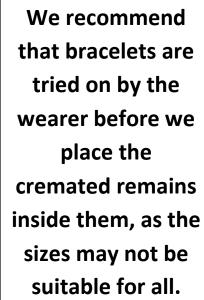

#### Keepsake Jewellery

Keepsake Jewellery is designed to hold a very small portion of cremated remains or a very small portion of the deceased's hair.