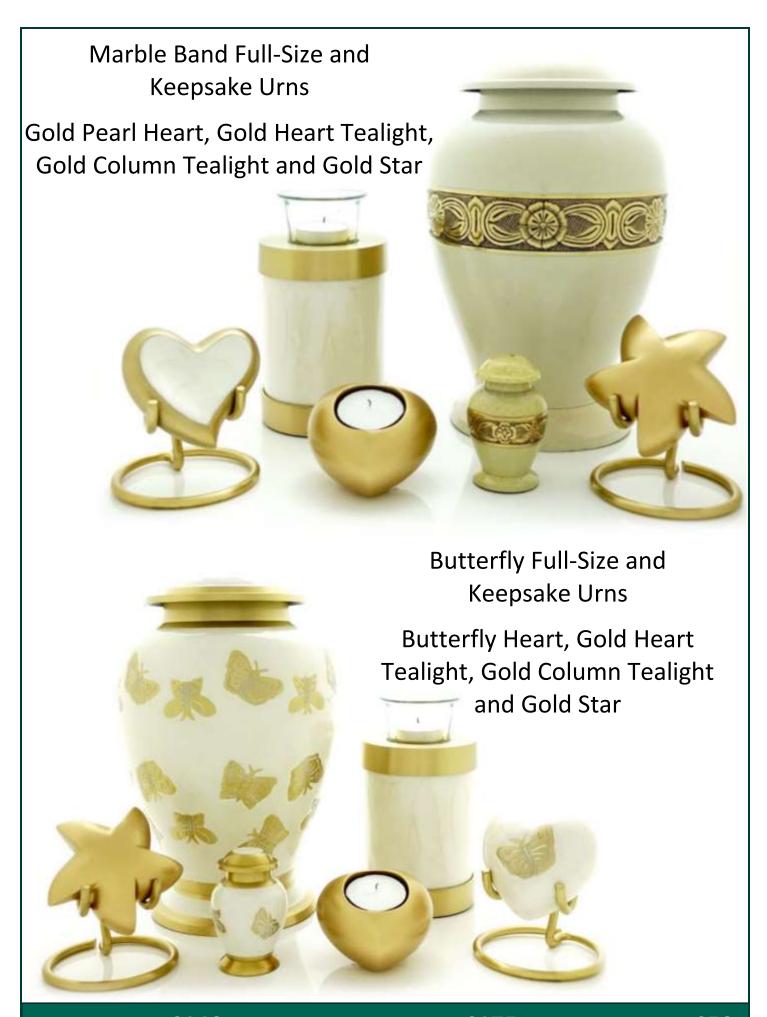

# Personalised Nature Urns

Available in three sizes and in a wide range of designs. Some examples are shown below. Design based on catalogue design  $\bf £50$  (all sizes) Bespoke Design  $\bf £70$  (all sizes)