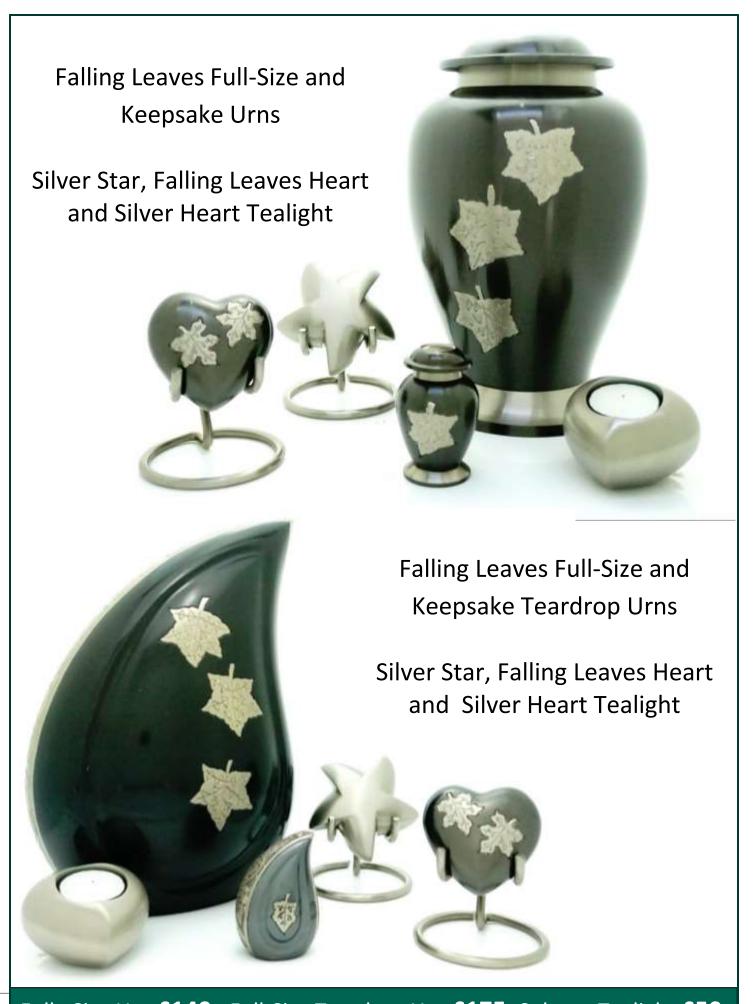

#### Memory Bear

The memory bear has a specially designed zip compartment to hold either a keepsake portion of cremated remains, a lock of hair, or much-loved keepsakes.

£45

Full -Size Urn £140 Full-Size Teardrop Urn £175 Column Tealight £50 Keepsake Urn, Teardrop, Heart, Star, Small Tealights £40 Stand £15