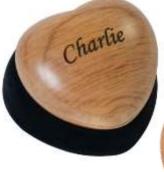

#### Tribute Heart

Hearts can hold a photograph and a small portion of cremated remains or a lock of hair.

Heart with no engraving £45

Heart with engraving on one or both sides £55