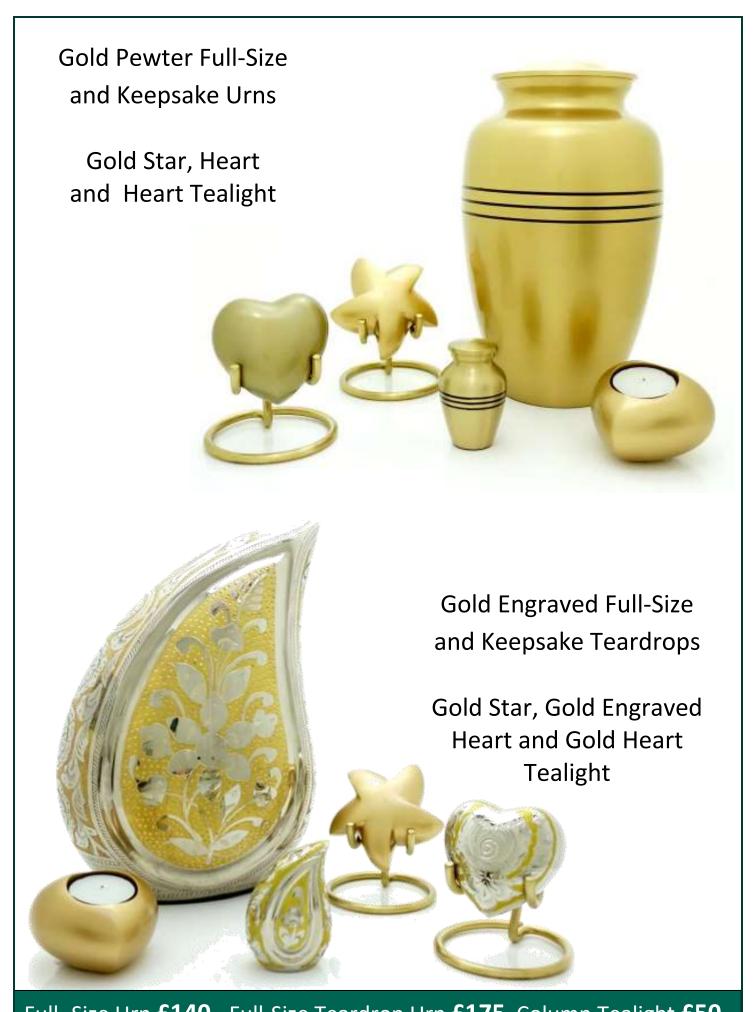

#### Memory Bear

The memory bear has a specially designed zip compartment to hold either a keepsake portion of cremated remains, a lock of hair, or much-loved keepsakes.

£45

Full -Size Urn £140 Full-Size Teardrop Urn £175 Column Tealight £50 Keepsake Urn, Teardrop, Heart, Star, Small Tealights £40 Stand £15

Full –Size Urn **£140** Full-Size Teardrop Urn **£175** Column Tealight **£50** Keepsake Urn, Teardrop, Heart, Star, Small Tealights **£40** Stand **£15** 

Traveller's Atlas Full-Size and Keepsake Urn Silver Heart Tealight