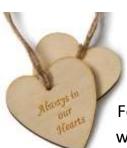

# Custom engraved bamboo hearts

First heart **£15**For each additional heart with same inscription **£3** 