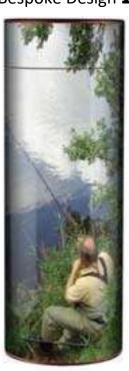

# Hobby Themed Nature Urns

Biodegradable, eco-friendly Urns for either scattering or retaining Cremated remains.

Full Size (240 Cu") **£25** 

Keepsake Size (4 Cu") £15

# Personalised Nature Urns

Available in three sizes and in a wide range of designs. Some examples are shown below. Design based on catalogue design  $\bf £50$  (all sizes) Bespoke Design  $\bf £70$  (all sizes)