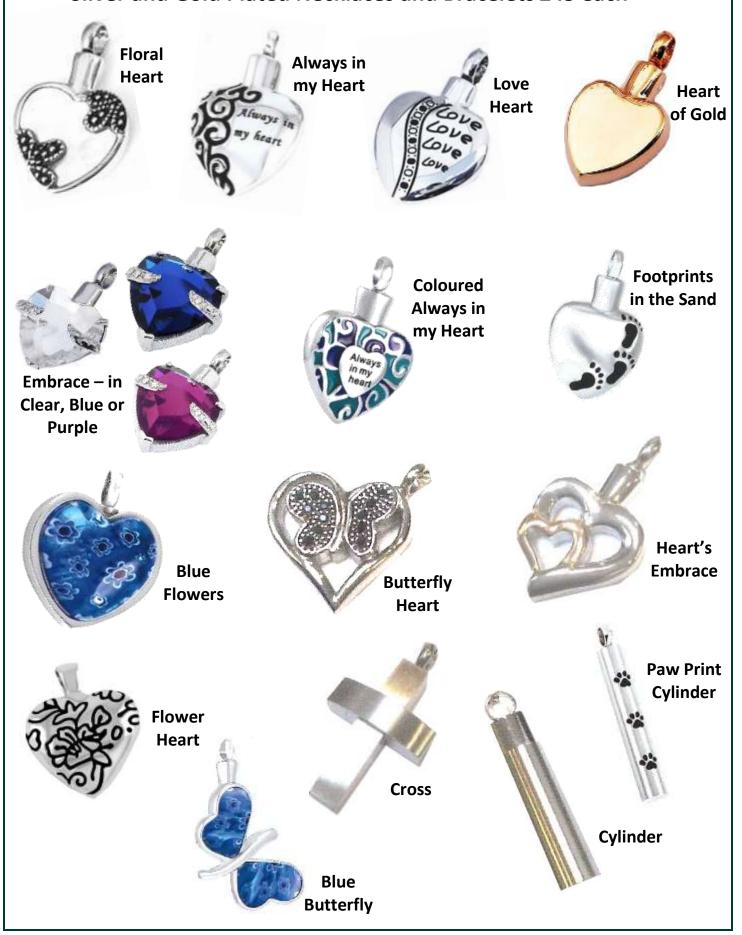

#### Keepsake Jewellery

Keepsake Jewellery is designed to hold a very small portion of cremated remains or a very small portion of the deceased's hair.

#### Silver and Gold Plated Necklaces and Bracelets £45 each