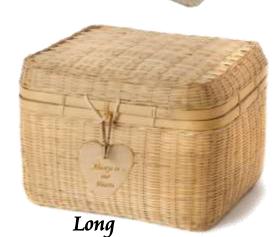

#### Woollen Casket

Woollen casket with a rigid frame, available in either natural or limestone. Includes an embroidered nameplate.

£160

Tributes Bulrush and Willow Urn <sup>£70</sup>

#### Tributes Keepsake Willow Urns

Several sizes available

- all £50

# All Tributes Willow Urns can be painted white on request