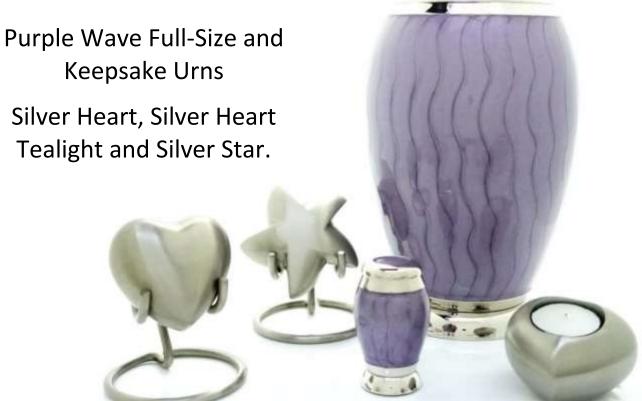

#### Memory Bear

The memory bear has a specially designed zip compartment to hold either a keepsake portion of cremated remains, a lock of hair, or much-loved keepsakes.

£45

Full -Size Urn £140 Full-Size Teardrop Urn £175 Column Tealight £50 Keepsake Urn, Teardrop, Heart, Star, Small Tealights £40 Stand £15

Full –Size Urn **£140** Full-Size Teardrop Urn **£175** Column Tealight **£50** Keepsake Urn, Teardrop, Heart, Star, Small Tealights **£40** Stand **£15** 

Traveller's Atlas Full-Size and Keepsake Urn Silver Heart Tealight