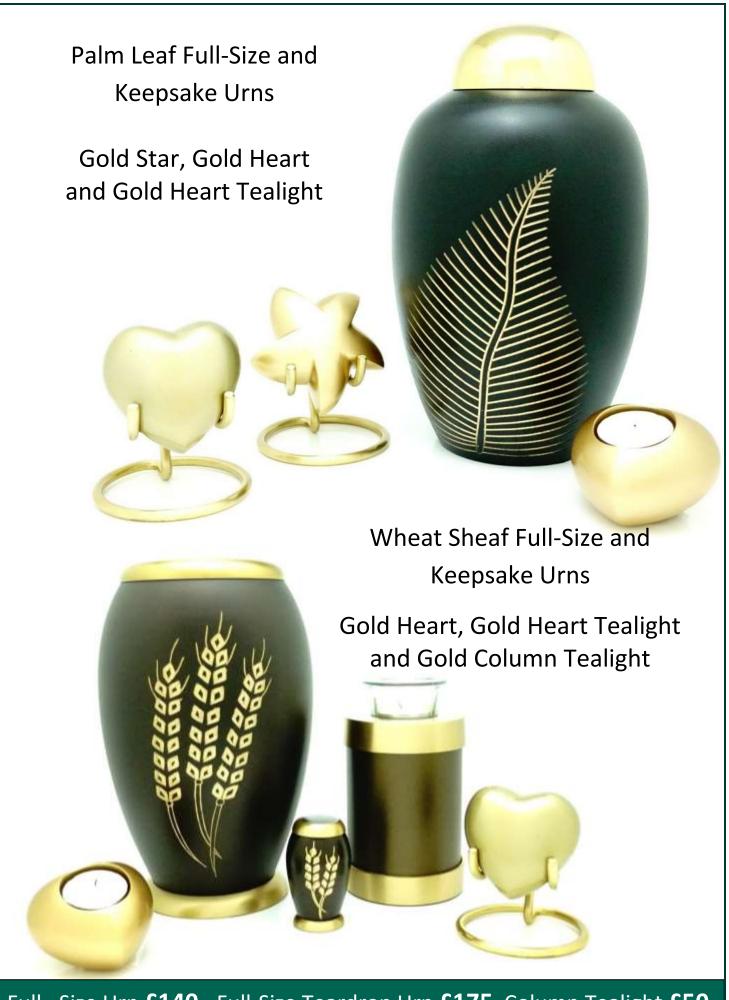

# Personalised Nature Urns

Available in three sizes and in a wide range of designs. Some examples are shown below. Design based on catalogue design  $\bf £50$  (all sizes) Bespoke Design  $\bf £70$  (all sizes)