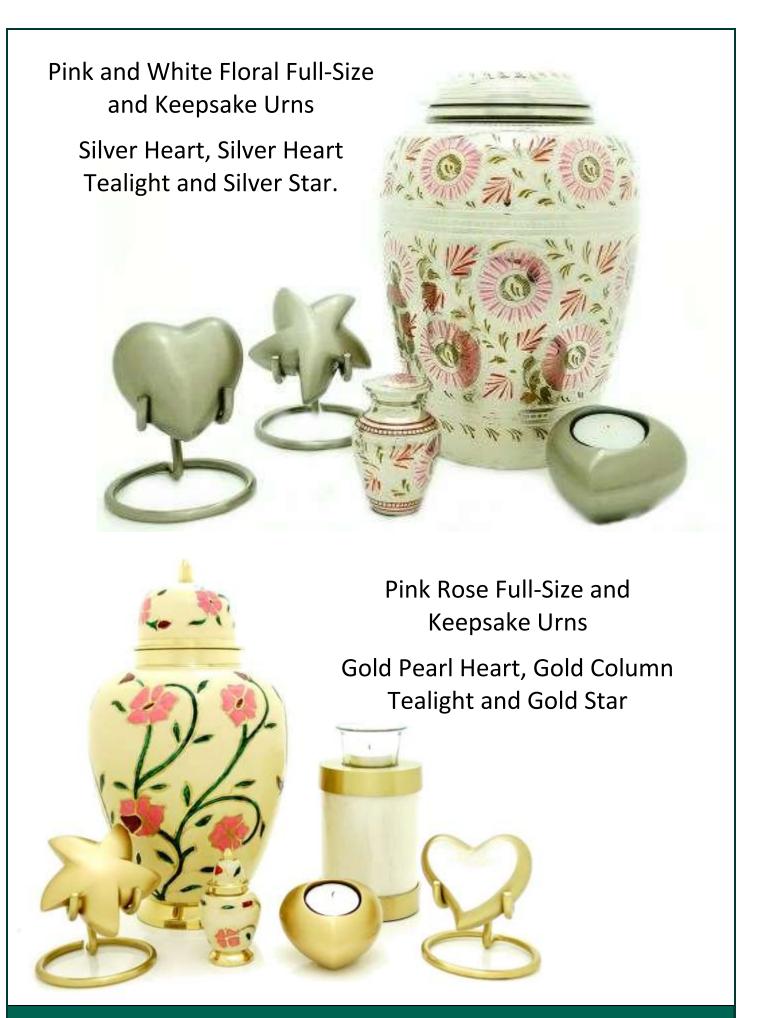

# Personalised Nature Urns

Available in three sizes and in a wide range of designs. Some examples are shown below. Design based on catalogue design  $\bf £50$  (all sizes) Bespoke Design  $\bf £70$  (all sizes)