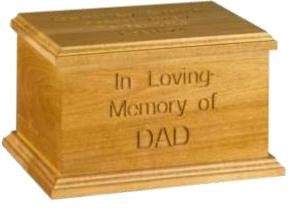

# Personalised Caskets

Artiste

With custom engraving.
Available in a medium Oak or Mahogany finish,
or painted any single colour.

£130\*