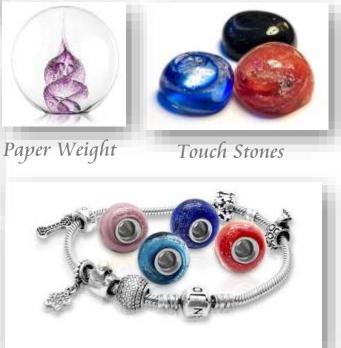

#### Ashes Jewellery and Keepsakes

Cremated remains are fused with glass to produce a range of jewellery, keepsakes and ornaments in a wide range of styles and colours.

We work with two companies; Ashes into Glass and Ash Glass Designs, who can offer a range of options.

Please ask for their full brochures and price lists.

Charm Beads