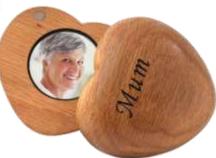

#### Tribute Heart

Hearts can hold a photograph and a small portion of cremated remains or a lock of hair.

Heart with no engraving £45

Heart with engraving on one or both sides £55