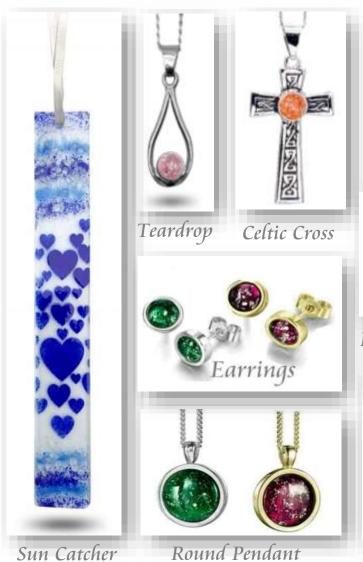

#### Ashes Jewellery and Keepsakes

Cremated remains are fused with glass to produce a range of jewellery, keepsakes and ornaments in a wide range of styles and colours.

We work with two companies; Ashes into Glass and Ash Glass Designs, who can offer a range of options.

Please ask for their full brochures and price lists.

Charm Beads