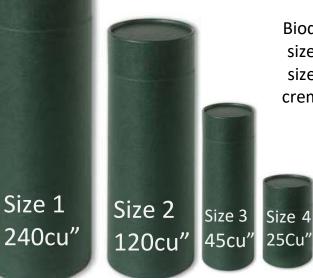

# Plain bamboo hearts

Can be handwritten & hung from coffin or casket handles

£2 each

Biodegradable and eco-friendly and available in four sizes. Depending on the quantity of remains, either size 1 or 2 would usually be suitable for a full set of cremated remains, and the smaller sizes are suitable when cremated remains are divided.

Available in dark green only.

Size 1 and 2 £20 Size 3 and 4 £15

**Spring Tulips** 

Nature Urns

Biodegradable, eco-friendly Urns suitable for either scattering or retaining Cremated remains. Available in four designs and three sizes.