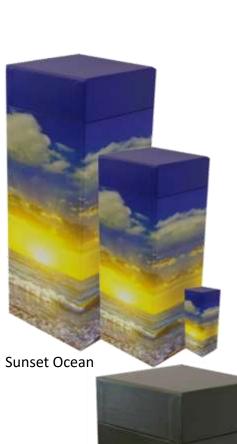

# Personalised Nature Urns

Available in three sizes and in a wide range of designs. Some examples are shown below. Design based on catalogue design  $\bf £50$  (all sizes) Bespoke Design  $\bf £70$  (all sizes)