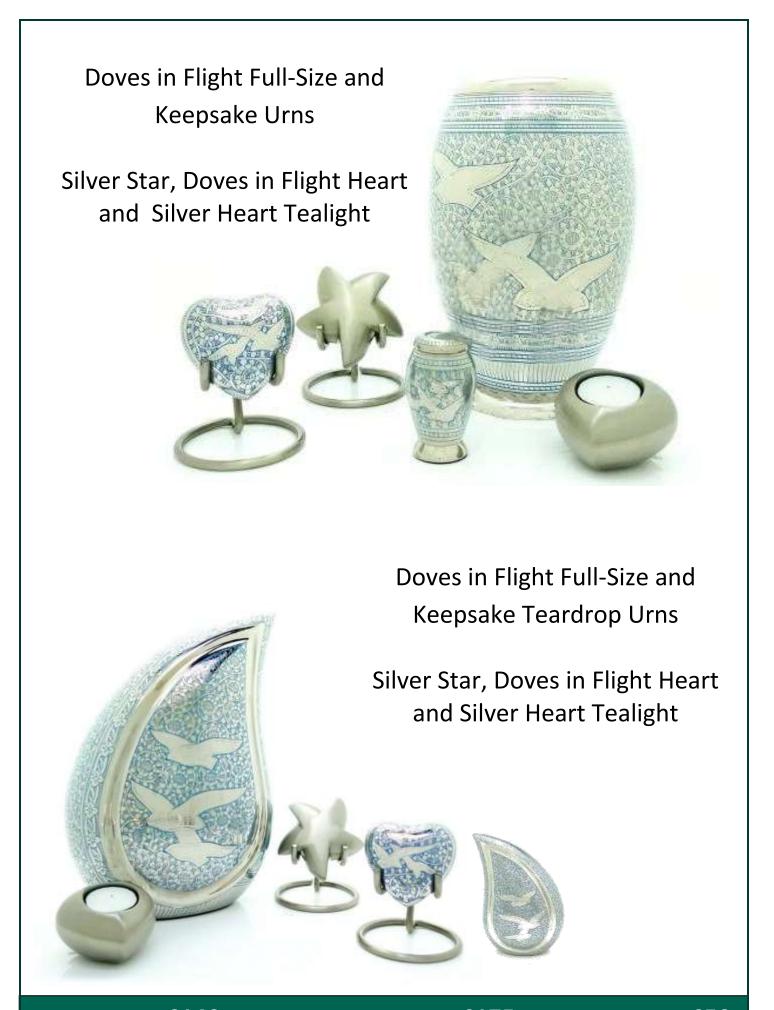

#### Memory Bear

The memory bear has a specially designed zip compartment to hold either a keepsake portion of cremated remains, a lock of hair, or much-loved keepsakes.

£45

Full -Size Urn £140 Full-Size Teardrop Urn £175 Column Tealight £50 Keepsake Urn, Teardrop, Heart, Star, Small Tealights £40 Stand £15

Full –Size Urn **£140** Full-Size Teardrop Urn **£175** Column Tealight **£50** Keepsake Urn, Teardrop, Heart, Star, Small Tealights **£40** Stand **£15** 

Traveller's Atlas Full-Size and Keepsake Urn Silver Heart Tealight