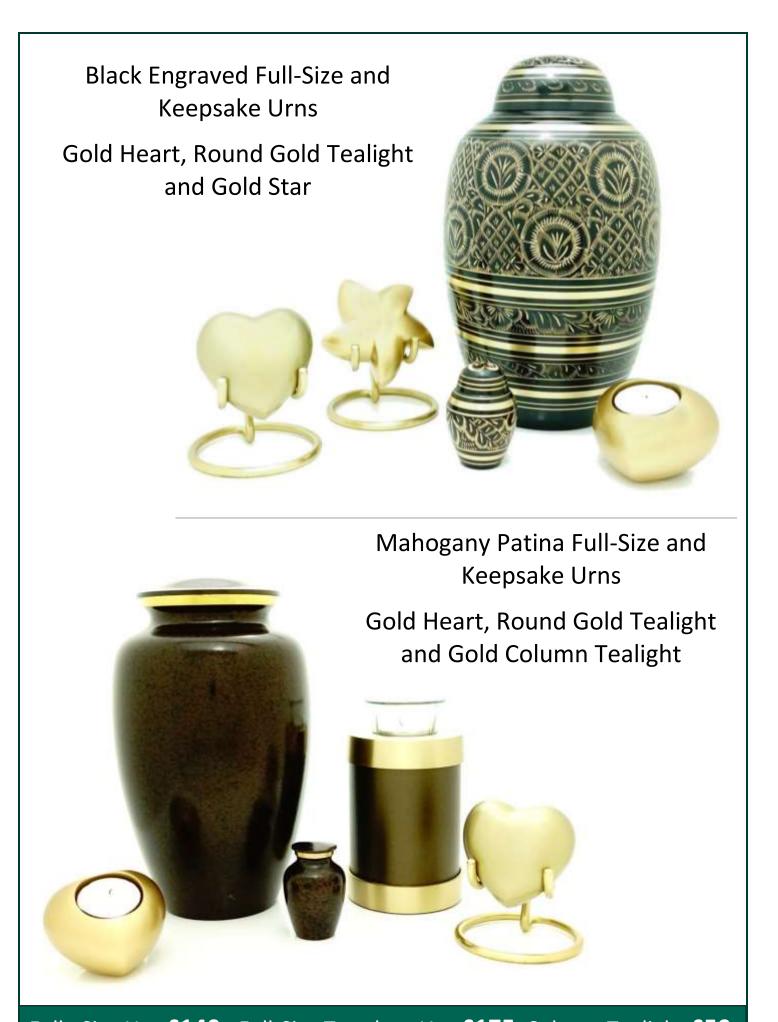

#### Memory Bear

The memory bear has a specially designed zip compartment to hold either a keepsake portion of cremated remains, a lock of hair, or much-loved keepsakes.

£45

Full -Size Urn £140 Full-Size Teardrop Urn £175 Column Tealight £50 Keepsake Urn, Teardrop, Heart, Star, Small Tealights £40 Stand £15

Full –Size Urn **£140** Full-Size Teardrop Urn **£175** Column Tealight **£50** Keepsake Urn, Teardrop, Heart, Star, Small Tealights **£40** Stand **£15** 

Traveller's Atlas Full-Size and Keepsake Urn Silver Heart Tealight