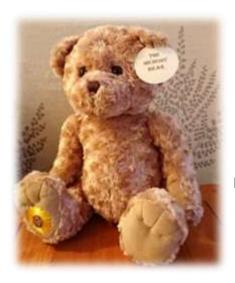

#### Memory Bear

The memory bear has a specially designed zip compartment to hold either a keepsake portion of cremated remains, a lock of hair, or much-loved keepsakes.

£45

Full -Size Urn £140 Full-Size Teardrop Urn £175 Column Tealight £50 Keepsake Urn, Teardrop, Heart, Star, Small Tealights £40 Stand £15