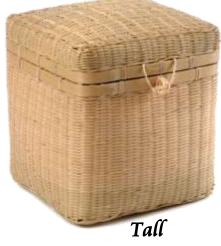

#### Woollen Casket

Woollen casket with a rigid frame, available in either natural or limestone. Includes an embroidered nameplate.

£160

Tributes Bulrush and Willow Urn <sup>£70</sup>

#### Tributes Keepsake Willow Urns

Several sizes available

- all £50

# All Tributes Willow Urns can be painted white on request