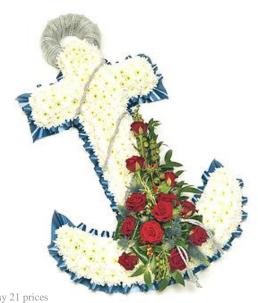

### Other Tributes

#### £40 per letter – maximum of 7 letters per tribute.

T22 Anchor £100

T23 Teddy £90