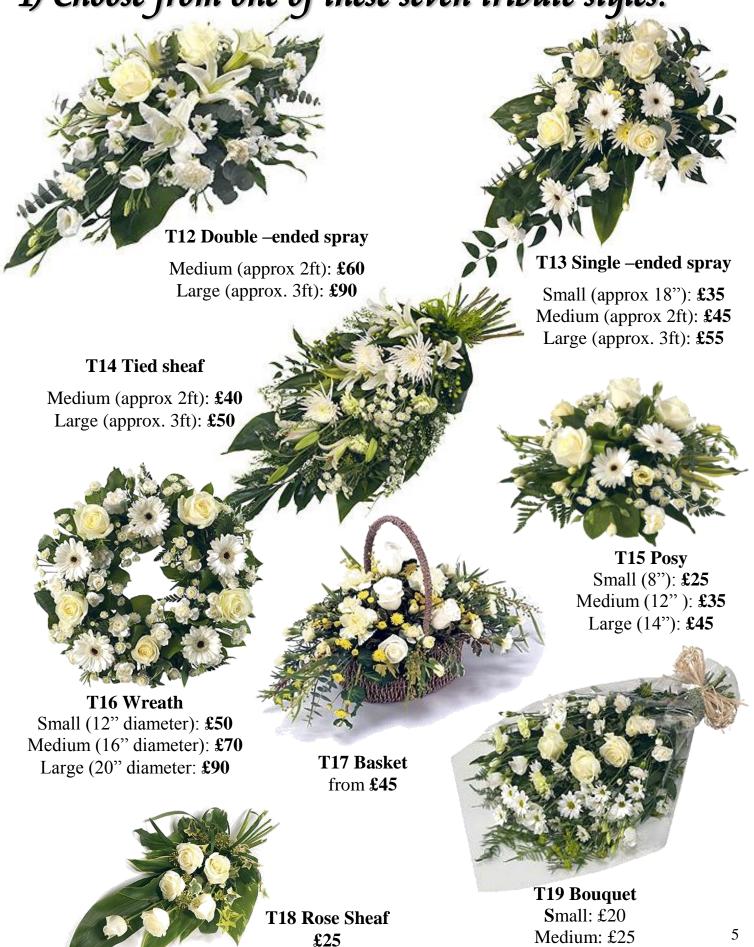

ations.

Small (12" base): £50 Medium (13" base): £70 Large (17" base): £90



Made with mixed flowers.

Large (17" base) £90



### Pillows and Cushions



#### T8 Based Posy

Flower sprays and ribbon available in a variety of colours.

Small (12" base): £45

**Medium (13" base): £55** 

Large (17" base): £70

#### T9 Based Cushions

Flower sprays and ribbon available in a variety of colours. Available with either ribbon or foliage edging.

Small (12" base): £55

**Medium (15" base): £75** 

Large (18" base): £100



#### T10 Massed Pillows

Flower sprays and ribbon available in a variety of colours.

Small (13" base): £70

Medium (15" base): £100

Large (17" base): £125



Small (13" base): £70

**Medium (15" base): £90** 

Large (17" base): £120



### Create your own floral tribute





Large: £40

### 2) Choose from these 10 colour themes:





### Other Tributes



#### T21 Letter Frame

Flower sprays and ribbon available in a variety of colours. Also available made with mixed flowers.

#### £40 per letter – maximum of 7 letters per tribute.



T22 Anchor £100

T23 Teddy £90