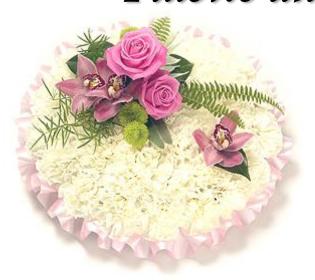

#### T8 Based Posy

Flower sprays and ribbon available in a variety of colours.

Small (12" base): £45

**Medium (13" base): £55** 

Large (17" base): £70