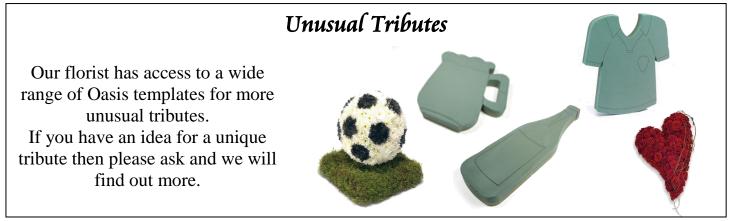

(17" base): £90



Made with mixed flowers.

Large (17" base) £90



### Pillows and Cushions



#### T8 Based Posy

Flower sprays and ribbon available in a variety of colours.

Small (12" base): £45

**Medium (13" base): £55** 

Large (17" base): £70

#### T9 Based Cushions

Flower sprays and ribbon available in a variety of colours. Available with either ribbon or foliage edging.

Small (12" base): £55

**Medium (15" base): £75** 

Large (18" base): £100



#### T10 Massed Pillows

Flower sprays and ribbon available in a variety of colours.

Small (13" base): £70

Medium (15" base): £100

Large (17" base): £125



Small (13" base): £70

**Medium (15" base): £90** 

Large (17" base): £120



### Create your own floral tribute





Large: £40

### 2) Choose from these 10 colour themes:





### Other Tributes



#### T21 Letter Frame

Flower sprays and ribbon available in a variety of colours. Also available made with mixed flowers.

#### £40 per letter – maximum of 7 letters per tribute.



T22 Anchor £100

T23 Teddy £90