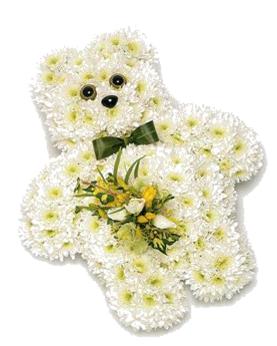

### Other Tributes

#### £40 per letter – maximum of 7 letters per tribute.

T22 Anchor £100

T23 Teddy £90