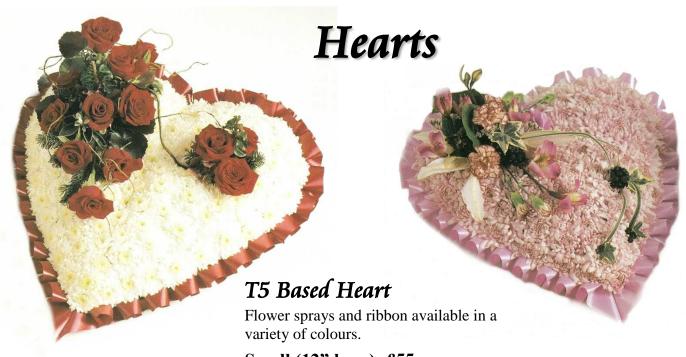

stwood NG16 3GG, Tel: 01773 713484

1a Abbott Street, Heanor DE75 7QD, Tel: 01773 713921

136 Derby Road, Stapleford NG9 7AY, Tel: 0115 949 1534

The Old Church, Main St, Kimberley NG16 2LL, Tel: 0115 938 6720

133 Nottingham Road, Selston NG16 6BT, Tel; 01773 306909

www.gillotts.co.uk

## Rose Coffin Sprays



T1 Red Rose Coffin Spray
5ft £200 3ft £150

this tribute can also be produced with other colour roses.



T2 Autumn Colours Rose Coffin Spray
5ft £190 3ft £150

this tribute can also be produced with other colour roses.

# Mixed Flower Coffin Sprays



T3 Mixed Flower Coffin Spray
5ft £160 3ft £90

this tribute can also be produced with other colour combinations.



T4 Mixed Flower Coffin Spray with Roses
4ft £150

this tribute can also be produced with other colour combinations.



Small (12" base): £55 Medium (13" base): £70

Large (17" base): £100



#### T6 Mixed Flower Heart

Available in a variety of colour combinations.

Small (12" base): £50 Medium (13" base): £70 Large (17" base): £90



Made with mixed flowers.

Large (17" base) £90



### Pillows and Cushions



#### T8 Based Posy

Flower sprays and ribbon available in a variety of colours.

Small (12" base): £45

**Medium (13" base): £55** 

Large (17" base): £70

#### T9 Based Cushions

Flower sprays and ribbon available in a variety of colours. Available with either ribbon or foliage edging.

Small (12" base): £55

**Medium (15" base): £75** 

Large (18" base): £100



#### T10 Massed Pillows

Flower sprays and ribbon available in a variety of colours.

Small (13" base): £70

Medium (15" base): £100

L