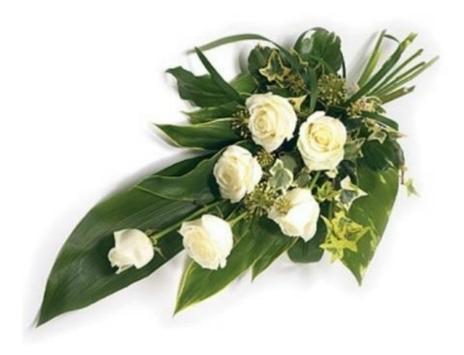

# Mixed Flower Coffin Sprays

T3 Mixed Flower Coffin Spray
5ft £160 3ft £90

this tribute can also be produced with other colour combinations.

T4 Mixed Flower Coffin Spray with Roses
4ft £150

this tribute can also be produced with other colour combinations.