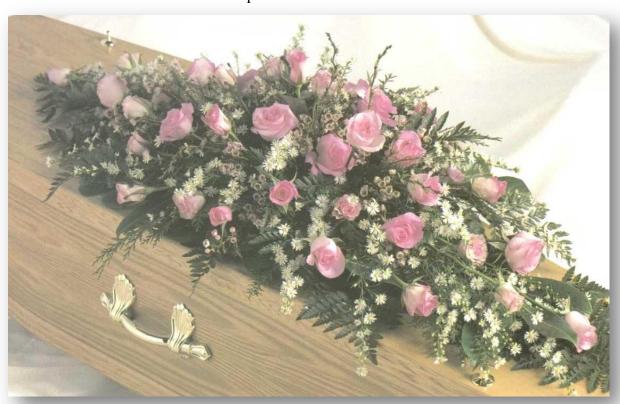

## Rose Coffin Sprays

T1 Red Rose Coffin Spray
5ft £200 3ft £150

this tribute can also be produced with other colour roses.

T2 Autumn Colours Rose Coffin Spray
5ft £190 3ft £150

this tribute can also be produced with other colour roses.