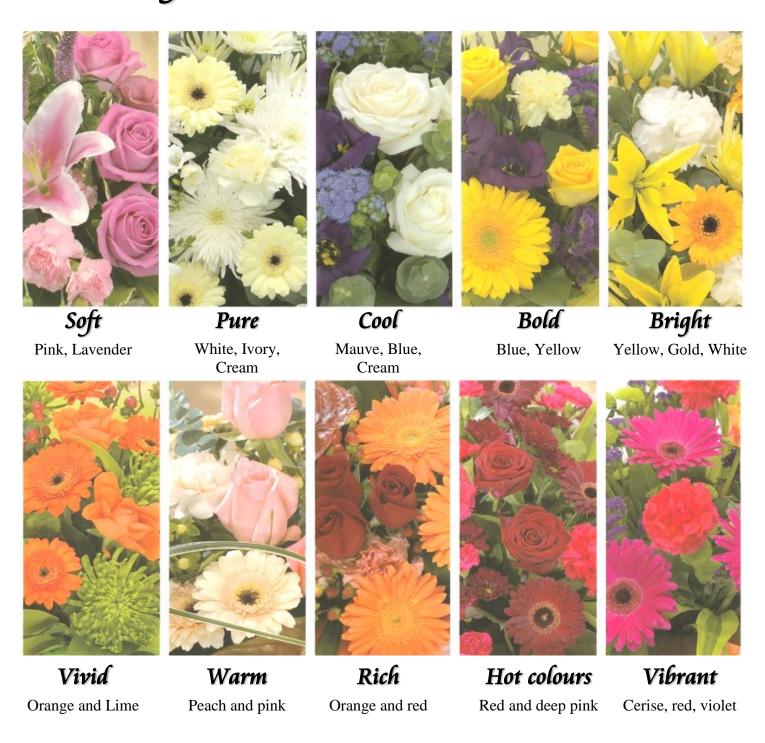

e (17" base): £90



Made with mixed flowers.

Large (17" base) £90



### Pillows and Cushions



#### T8 Based Posy

Flower sprays and ribbon available in a variety of colours.

Small (12" base): £45

**Medium (13" base): £55** 

Large (17" base): £70

#### T9 Based Cushions

Flower sprays and ribbon available in a variety of colours. Available with either ribbon or foliage edging.

Small (12" base): £55

**Medium (15" base): £75** 

Large (18" base): £100



#### T10 Massed Pillows

Flower sprays and ribbon available in a variety of colours.

Small (13" base): £70

Medium (15" base): £100

Large (17" base): £125



Small (13" base): £70

**Medium (15" base): £90** 

Large (17" base): £120



### Create your own floral tribute





Large: £40

### 2) Choose from these 10 colour themes:





### Other Tributes



#### T21 Letter Frame

Flower sprays and ribbon available in a variety of colours. Also available made with mixed flowers.

#### £40 per letter – maximum of 7 letters per tribute.



T22 Anchor £100

T23 Teddy £90