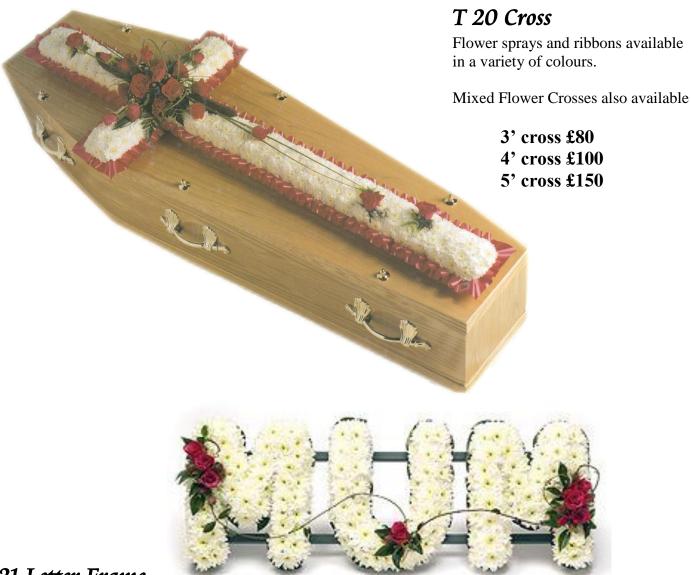

#### T21 Letter Frame

Flower sprays and ribbon available in a variety of colours. Also available made with mixed flowers.

#### £40 per letter – maximum of 7 letters per tribute.

T22 Anchor £100

T23 Teddy £90