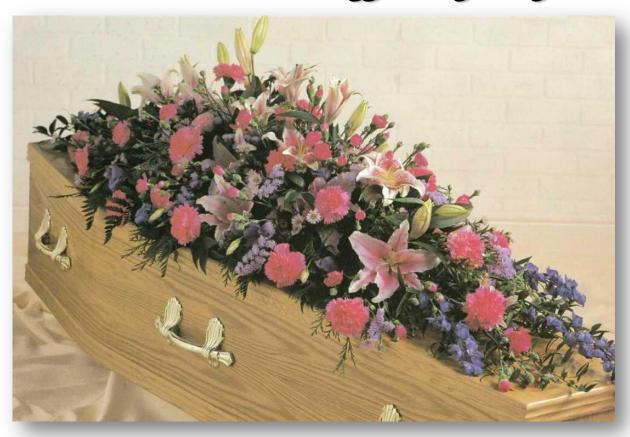

# Mixed Flower Coffin Sprays

T3 Mixed Flower Coffin Spray
5ft £160 3ft £90

this tribute can also be produced with other colour combinations.

T4 Mixed Flower Coffin Spray with Roses
4ft £150

this tribute can also be produced with other colour combinations.