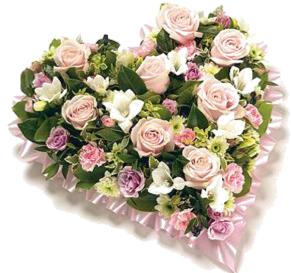

#### T6 Mixed Flower Heart

Available in a variety of colour combinations.

Small (12" base): £50 Medium (13" base): £70 Large (17" base): £90

Made with mixed flowers.

Large (17" base) £90