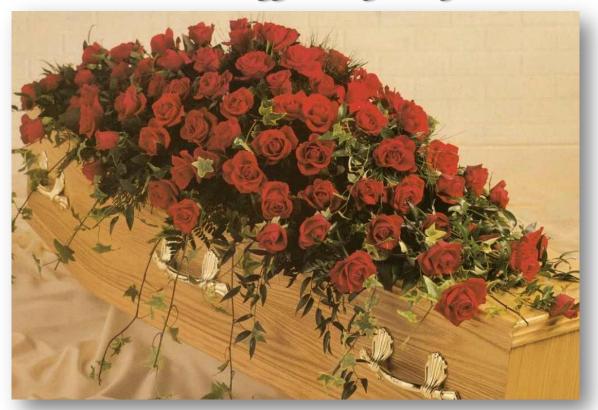

## Rose Coffin Sprays

T1 Red Rose Coffin Spray
5ft £200 3ft £150

this tribute can also be produced with other colour roses.

T2 Autumn Colours Rose Coffin Spray
5ft £190 3ft £150

this tribute can also be produced with other colour roses.