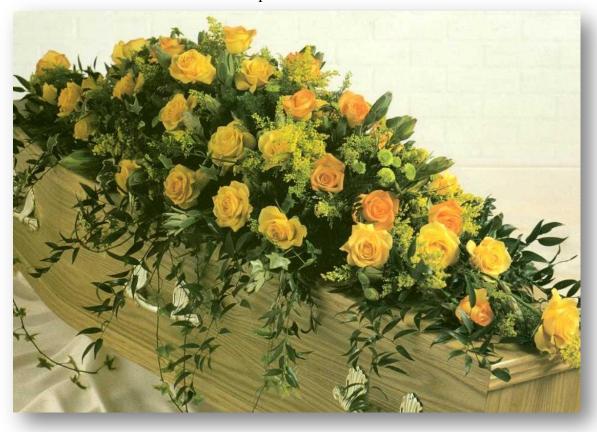

## Rose Coffin Sprays

T1 Red Rose Coffin Spray
5ft £200 3ft £150

this tribute can also be produced with other colour roses.

T2 Autumn Colours Rose Coffin Spray
5ft £190 3ft £150

this tribute can also be produced with other colour roses.