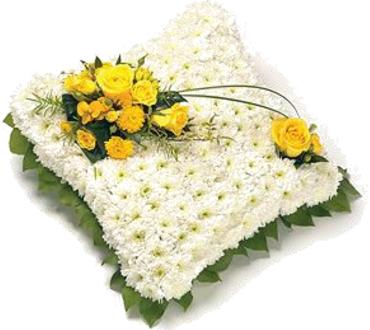

#### T10 Massed Pillows

Flower sprays and ribbon available in a variety of colours.

Small (13" base): £70

Medium (15" base): £100

Large (17" base): £125

Small (13" base): £70

**Medium (15" base): £90** 

Large (17" base): £120